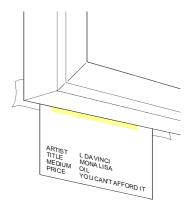

## THEN . . .

Tape the label to the back of the picture frame at the bottom left corner, so that ONLY the yellow box is hidden by the frame. This ensures that the printed details can always be seen.

| ARTIST | ARTIST |
|--------|--------|
| TITLE  | TITLE  |
| MEDIUM | MEDIUM |
| PRICE  | PRICE  |